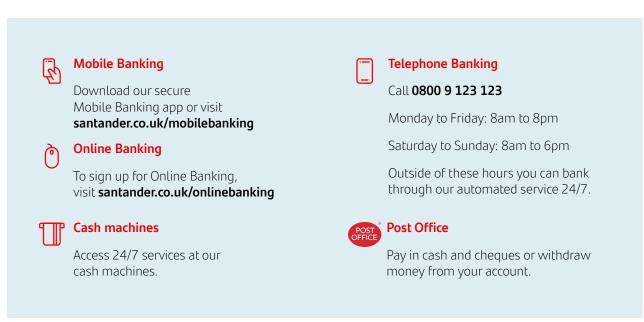

# Ways to bank with Santander

You can use any Santander branch. For alternative branches and their opening hours please search our branch locator: **branchlocator.santander.com** 

## Our Branch Manager and the local team are available to help you if you're affected by the closure of the branch. We can:

- Talk to you about the different ways to bank locally
- Provide individual or group discussions to help you try banking online or use our Telephone Banking service
- Explain how to keep your financial and personal details safe to help protect yourself from potential scams.
- Show you how to use cash machines

- Explain how to bank at the Post Office
- Arrange for you to meet the team at a neighbouring branch

You can also contact our dedicated UK based helpline on **0800 085 0879** to discuss any concerns you may have. We're available Monday to Friday 8am to 8pm and Saturday 8am to 4pm. Alternatively, you can email us at **CommunityEngagement@santander.co.uk** 