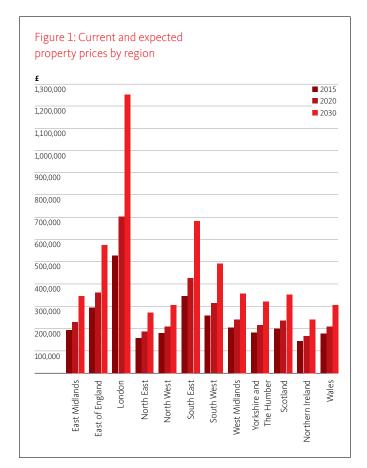

Figure 1 shows the current and expected property prices at a regional level, while Figure 2 (overleaf) highlights the smallest and largest increases in percentage terms.

Overall, the number of UK properties worth at least £1Million is expected to more than triple between now and 2030. Almost half a million homes in the UK - representing 1.77 per cent of the total housing stock - are currently valued at £1Million or more. By 2020, this is set to rise to almost 689,000 (2.37 per cent), and by 2030, this is expected to reach 1.6 million or 5.14 per cent.

Not surprisingly these really expensive £1Million+ houses are concentrated in London and the South East of England. By 2030 the forecast is that some 25% of London's housing stock will be priced at a £1Million or more, with about 7% of the stock in the South East at that same level. In stark contrast – underlying the increasing difficulty of anyone moving from lower price regions to London and the South East and remaining a house owner - in Northern Ireland we expect only 0.28% of the housing stock will be priced at more than £1Million by 2030 and under 1% in the North East, Yorkshire and The Humber, North West, Wales, Scotland and East Midlands. By 2030 the UK will be even more starkly divided into the housing wealthy and the housing poor than it is now.