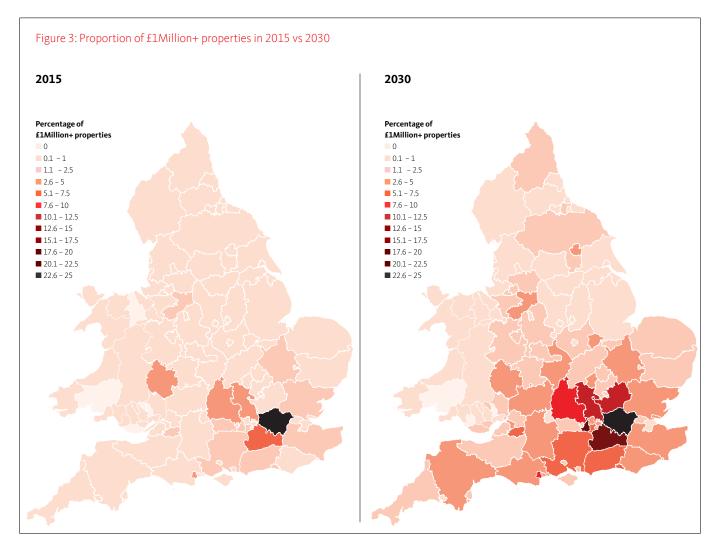

Not surprisingly these really expensive £1Million+ houses are concentrated in London and the South East of England. By 2030 the forecast is that some 25% of London's housing stock will be priced at a £1Million or more, with about 7% of the stock in the South East at that same level. In stark contrast – underlying the increasing difficulty of anyone moving from lower price regions to London and the South East and remaining a house owner - in Northern Ireland we expect only 0.28% of the housing stock will be priced at more than £1Million by 2030 and under 1% in the North East, Yorkshire and The Humber, North West, Wales, Scotland and East Midlands. By 2030 the UK will be even more starkly divided into the housing wealthy and the housing poor than it is now.

Figure 3 (overleaf) breaks these forecasts down into smaller areas, demonstrating the striking divide.

To give some further examples, at the top end of the spectrum, two London Boroughs are expected to have more than 70% of their houses priced at £1 Million+ and another three to have more than half their houses at that level. In contrast, many areas in the UK are expected to have a negligible number of such expensive houses and one, Torfaen in Wales, home now to over 90,000 people, none at all. Outside London only three of the Home Counties - Buckinghamshire, Hertfordshire and Surrey - are in double figures in percentage terms together with Windsor and Maidenhead.