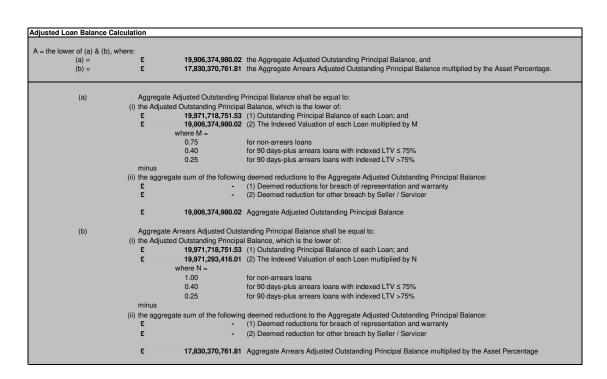

#### Asset Coverage Test

|                                               |                  | Description                                                                    |
|-----------------------------------------------|------------------|--------------------------------------------------------------------------------|
| A                                             | £ 17,830,370,762 | Adjusted Current Balance                                                       |
| В                                             |                  | Principal Receipts held within GIC account <sup>(9)</sup>                      |
| C                                             |                  | Cash Capital Contributions held on Capital Ledger                              |
| D                                             |                  | Substitution assets                                                            |
| E                                             | £ 62,437,500     | Sales proceeds/Capital Contributions credited to Pre-Maturity Liquidity Ledger |
| U                                             | £ 999,132,050    | Supplemental Liquidity Reserve <sup>(10)</sup>                                 |
| V                                             | £ -              | Set-off Flexible Plus (offset) <sup>(11)</sup>                                 |
| W                                             | £ -              | Set-off Depositor <sup>(12)</sup>                                              |
| X                                             |                  | For redraw capacity                                                            |
| Υ                                             | £ 21,218         | Reward loans                                                                   |
| Z                                             | £ -              | Potential negative carry                                                       |
| Total                                         | £ 18,983,508,959 |                                                                                |
| Method used for calculating component 'A'(13) | A(b)             |                                                                                |
| Asset percentage (%)                          | 89.28%           |                                                                                |
| Maximum asset percentage from Fitch (%)       | 91.50%           |                                                                                |
| Maximum asset percentage from Moody's (%)     | 89.28%           |                                                                                |
| Maximum asset percentage from S&P (%)         | 91.00%           |                                                                                |
| Credit support as derived from ACT (GBP)      | £ 2,928,818,510  |                                                                                |
| Credit support as derived from ACT (%)        | 18.24%           |                                                                                |

  (13) A(a) is calculated as the lower of (i) the current balance of the loan, and (ii) the indexed valuation of the loan multiplied by 0.75 for non-defaulted loans,
- 0.4 for defaulted loans with iLTV<=75%, 0.25 for defaulted loans with iLTV>75%.

  A(b) is calculated as the Asset Percentage multiplied by the lower of (i) the current balance of the loan, and (ii) the indexed valuation of the loan
- multiplied by 1 for non-defaulted loans, 0.4 for defaulted loans with iLTV<=75%, 0.25 for defaulted loans with iLTV>75%.